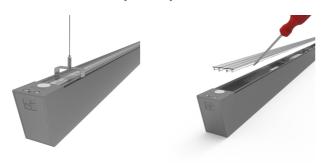

- · Slim profile available in white and aluminium finishes
- Specially designed diffuser allows installer quick access to wiring ensuring a quick and easy installation
- Supplied bidirectional light output as standard (directional only option can be selected if required)
- Die-Cast aluminium end caps