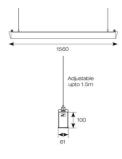

## Otto EVO CCT Suspended Linear 1500mm Code: AOTEVLED5/MWS/M3

- Architectural suspended linear for office, retail and educational applications
- Adjustable bracket system allows complete flexibility for mounting installation
- Selectable CCT between 3000K and 4000K output
- Suitable for individual or continuous suspension

| TECHNICAL INFORMATION          |                                          |
|--------------------------------|------------------------------------------|
| Light Source                   | LED                                      |
| Colour / Finish                | Aluminium                                |
| IP Rating                      | IP20                                     |
| Class Protection               | 1                                        |
| Internal / External            | Internal                                 |
| Surface / Recessed / Suspended | Suspended                                |
| Lumen Depreciation             | L80 60,000h                              |
| Warranty (Years)               | 5                                        |
| CE Mark                        | Yes                                      |
| Height                         | 100 mm                                   |
| Accessories                    | AOTEVLED/90, AOTEVLED/90/W, AOTEVLED500, |
|                                | AOTEVLED1000, AOTEVLED1500               |