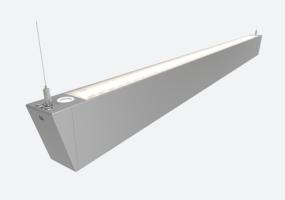

## Otto EVO CCT Suspended Linear 1500mm Code: AOTEVLED5/MWS/M3

- Architectural suspended linear for office, retail and educational applications
- Adjustable bracket system allows complete flexibility for mounting installation
- Selectable CCT between 3000K and 4000K output
- Suitable for individual or continuous suspension

- · Slim profile available in white and aluminium finishes
- Specially designed diffuser allows installer quick access to wiring ensuring a quick and easy installation
- Supplied bidirectional light output as standard (directional only option can be selected if required)
- Die-Cast aluminium end caps