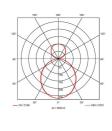

| GENERAL INFORMATION              |                         |  |
|----------------------------------|-------------------------|--|
| Wattage                          | 25W - 42W               |  |
| Lumens Delivered                 | 2800lm - 4200lm (4000K) |  |
| Lm/W                             | 112lm/W (4000K)         |  |
| Beam Angle                       | 110                     |  |
| CRI                              | 80                      |  |
| CCT                              | 3000/4000K              |  |
| Input                            | 220-240V                |  |
| Operating Temp                   | 0°C - 25°C              |  |
| SDCM                             | 3                       |  |
| UGR                              | 23                      |  |
| Product Weight without Packaging | 4.72 kg                 |  |