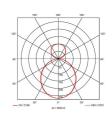

## Otto EVO CCT Suspended Linear 1500mm Code: AOTEVLED5/M3

Category Commercial Linear

Application Commercial, Education

Specification Architectural

- Architectural suspended linear for office, retail and educational applications
- Adjustable bracket system allows complete flexibility for mounting installation
- Selectable CCT between 3000K and 4000K output
- Suitable for individual or continuous suspension

| GENERAL INFORMATION              |                         |  |
|----------------------------------|-------------------------|--|
| Wattage                          | 25W - 42W               |  |
| Lumens Delivered                 | 2800lm - 4200lm (4000K) |  |
| Lm/W                             | 112lm/W (4000K)         |  |
| Beam Angle                       | 110                     |  |
| CRI                              | 80                      |  |
| CCT                              | 3000/4000K              |  |
| Input                            | 220-240V                |  |
| Operating Temp                   | 0°C - 25°C              |  |
| SDCM                             | 3                       |  |
| UGR                              | 23                      |  |
| Product Weight without Packaging | 4.72 kg                 |  |