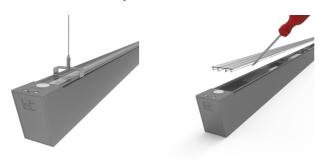

## Otto EVO CCT Suspended Linear 1500mm Code: AOTEVLED5/M3

Category Commercial Linear

Application Commercial, Education

Specification Architectural

- Architectural suspended linear for office, retail and educational applications
- Adjustable bracket system allows complete flexibility for mounting installation
- Selectable CCT between 3000K and 4000K output
- Suitable for individual or continuous suspension

- · Slim profile available in white and aluminium finishes
- Specially designed diffuser allows installer quick access to wiring ensuring a quick and easy installation
- Supplied bidirectional light output as standard (directional only option can be selected if required)
- Die-Cast aluminium end caps