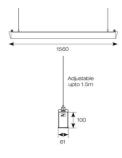

## Otto EVO CCT Suspended Linear 1500mm Code: AOTEVLED5/M3

Category Commercial Linear

Application Commercial, Education

Specification Architectural

- Architectural suspended linear for office, retail and educational applications
- Adjustable bracket system allows complete flexibility for mounting installation
- Selectable CCT between 3000K and 4000K output
- Suitable for individual or continuous suspension

| TECHNICAL INFORMATION          |                                          |
|--------------------------------|------------------------------------------|
| Light Source                   | LED                                      |
| Colour / Finish                | Aluminium                                |
| IP Rating                      | IP20                                     |
| Class Protection               | 1                                        |
| Internal / External            | Internal                                 |
| Surface / Recessed / Suspended | Suspended                                |
| Lumen Depreciation             | L80 60,000h                              |
| Warranty (Years)               | 5                                        |
| CE Mark                        | Yes                                      |
| Height                         | 100 mm                                   |
| Accessories                    | AOTEVLED/90, AOTEVLED/90/W, AOTEVLED500, |
|                                | AOTEVLED1000, AOTEVLED1500               |