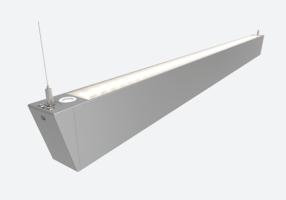

## Otto EVO CCT Suspended Linear 1500mm Code: AOTEVLED5/M3

Category Commercial Linear

Application Commercial, Education

Specification Architectural

- Architectural suspended linear for office, retail and educational applications
- Adjustable bracket system allows complete flexibility for mounting installation
- Selectable CCT between 3000K and 4000K output
- Suitable for individual or continuous suspension

- · Slim profile available in white and aluminium finishes
- Specially designed diffuser allows installer quick access to wiring ensuring a quick and easy installation
- Supplied bidirectional light output as standard (directional only option can be selected if required)
- Die-Cast aluminium end caps