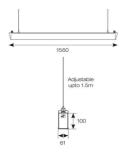

## Otto EVO CCT Suspended Linear 1500mm 1-10V Code: AOTEVLED5/DD4/M3

- Architectural suspended linear for office, retail and educational applications
- Adjustable bracket system allows complete flexibility for mounting installation
- Selectable CCT between 3000K and 4000K output
- Suitable for individual or continuous suspension

| TECHNICAL INFORMATION          |                                          |  |
|--------------------------------|------------------------------------------|--|
| Light Source                   | LED                                      |  |
| Colour / Finish                | Aluminium                                |  |
| IP Rating                      | IP20                                     |  |
| Class Protection               | 1                                        |  |
| Internal / External            | Internal                                 |  |
| Surface / Recessed / Suspended | Suspended                                |  |
| Lumen Depreciation             | L80 60,000h                              |  |
| Warranty (Years)               | 5                                        |  |
| CE Mark                        | Yes                                      |  |
| Height                         | 100 mm                                   |  |
| Accessories                    | AOTEVLED/90, AOTEVLED/90/W, AOTEVLED500, |  |
|                                | AOTEVLED1000, AOTEVLED1500               |  |