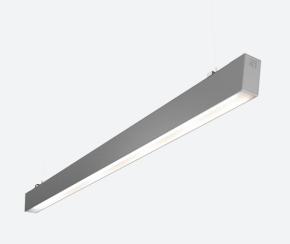

## Otto EVO CCT Suspended Linear 1500mm 1-10V Code: AOTEVLED5/DD4/M3

- Architectural suspended linear for office, retail and educational applications
- Adjustable bracket system allows complete flexibility for mounting installation
- Selectable CCT between 3000K and 4000K output
- Suitable for individual or continuous suspension

- Slim profile available in white and aluminium finishes
- Specially designed diffuser allows installer quick access to wiring ensuring a quick and easy installation
- Supplied bidirectional light output as standard (directional only option can be selected if required)
- Die-Cast aluminium end caps