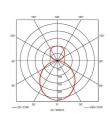

| GENERAL INFORMATION |                         |  |
|---------------------|-------------------------|--|
| Wattage             | 42W                     |  |
| Lumens Delivered    | 2800lm - 4200lm (4000K) |  |
| Lm/W                | 112lm/W (4000K)         |  |
| Beam Angle          | 110                     |  |
| CRI                 | 80                      |  |
| CCT                 | 3000/4000K              |  |
| Input               | 220-240V                |  |
| Operating Temp      | 0°C - 25°C              |  |
| SDCM                | 3                       |  |
| UGR                 | 23                      |  |
|                     |                         |  |