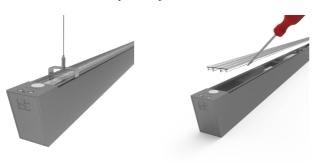

- Slim profile available in white and aluminium finishes
- Specially designed diffuser allows installer quick access to wiring ensuring a quick and easy installation
- Supplied bidirectional light output as standard (directional only option can be selected if required)
- Die-Cast aluminium end caps