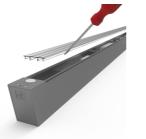

- · Slim profile available in white and aluminium finishes
- Specially designed diffuser allows installer quick access to wiring ensuring a quick and easy installation
- Supplied bidirectional light output as standard (directional only option can be selected if required)
- Die-Cast aluminium end caps