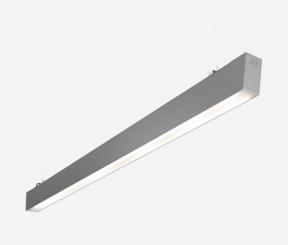

## Otto EVO CCT Suspended Linear 1500mm DALI Code: AOTEVLED5/DD3

- · Architectural suspended linear for office, retail and educational applications
- Adjustable bracket system allows complete flexibility for mounting installation
- Selectable CCT between 3000K and 4000K output
- Suitable for individual or continuous suspension

- · Slim profile available in white and aluminium finishes
- Specially designed diffuser allows installer quick access to wiring ensuring a quick and easy installation
- Supplied bidirectional light output as standard (directional only option can be selected if required)
- Die-Cast aluminium end caps