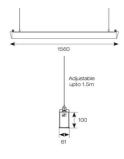

## Otto EVO CCT Suspended Linear 1500mm DALI Code: AOTEVLED5/DD3

- · Architectural suspended linear for office, retail and educational applications
- Adjustable bracket system allows complete flexibility for mounting installation
- Selectable CCT between 3000K and 4000K output
- Suitable for individual or continuous suspension

| TECHNICAL INFORMATION          |                                          |
|--------------------------------|------------------------------------------|
| Light Source                   | LED                                      |
| Colour / Finish                | Aluminium                                |
| IP Rating                      | IP20                                     |
| Class Protection               | 1                                        |
| Internal / External            | Internal                                 |
| Surface / Recessed / Suspended | Suspended                                |
| Lumen Depreciation             | L80 60,000h                              |
| Warranty (Years)               | 5                                        |
| CE Mark                        | Yes                                      |
| Height                         | 100 mm                                   |
| Accessories                    | AOTEVLED/90, AOTEVLED/90/W, AOTEVLED500, |
|                                | AOTEVLED1000, AOTEVLED1500               |