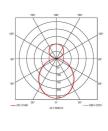

| GENERAL INFORMATION              |                         |  |
|----------------------------------|-------------------------|--|
| Wattage                          | 42W                     |  |
| Lumens Delivered                 | 2800lm - 4200lm (4000K) |  |
| Lm/W                             | 112lm/W (4000K)         |  |
| Beam Angle                       | 110                     |  |
| CRI                              | 80                      |  |
| CCT                              | 3000/4000K              |  |
| Input                            | 220-240V                |  |
| Operating Temp                   | 0°C - 25°C              |  |
| SDCM                             | 3                       |  |
| UGR                              | 23                      |  |
| Product Weight without Packaging | 4.72 kg                 |  |