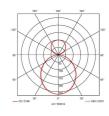

| GENERAL INFORMATION              |                         |
|----------------------------------|-------------------------|
| Wattage                          | 42W                     |
| Lumens Delivered                 | 2800lm - 4200lm (4000K) |
| Lm/W                             | 112lm/W (4000K)         |
| Beam Angle                       | 110                     |
| CRI                              | 80                      |
| ССТ                              | 3000/4000K              |
| Input                            | 220-240V                |
| Operating Temp                   | 0°C - 25°C              |
| SDCM                             | 3                       |
| UGR                              | 23                      |
| Product Weight without Packaging | 4.72 kg                 |
|                                  |                         |