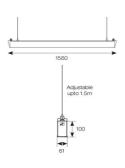

## Otto EVO

Otto EVO CCT Suspended Linear 1500mm Switch Code: AOTEVLED5/DD1

Category

Application

Specification

- Architectural suspended linear for office, retail and educational applications
- · Adjustable bracket system allows complete flexibility for mounting installation
- Selectable CCT between 3000K and 4000K output
- Suitable for individual or continuous suspension

| TECHNICAL INFORMATION          |                                          |
|--------------------------------|------------------------------------------|
| Light Source                   | LED                                      |
| Colour / Finish                | Aluminium                                |
| IP Rating                      | IP20                                     |
| Class Protection               | ]                                        |
| Internal / External            | Internal                                 |
| Surface / Recessed / Suspended | Suspended                                |
| Lumen Depreciation             | L80 60,000h                              |
| Warranty (Years)               | 5                                        |
| CE Mark                        | Yes                                      |
| Height                         | 100 mm                                   |
| Accessories                    | AOTEVLED/90, AOTEVLED/90/W, AOTEVLED500, |
|                                | AOTEVLED1000, AOTEVLED1500               |