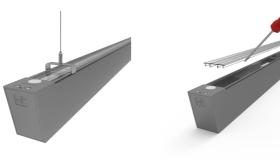

## Otto EVO

Otto EVO CCT Suspended Linear 1500mm Switch Code: AOTEVLED5/DD1

Category

Application

Specification

- Architectural suspended linear for office, retail and educational applications
- · Adjustable bracket system allows complete flexibility for mounting installation
- Selectable CCT between 3000K and 4000K output
- Suitable for individual or continuous suspension

- · Slim profile available in white and aluminium finishes
- Specially designed diffuser allows installer quick access to wiring ensuring a quick and
  easy installation
- Supplied bidirectional light output as standard (directional only option can be selected if required)
- Die-Cast aluminium end caps