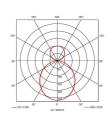

| GENERAL INFORMATION |                         |  |
|---------------------|-------------------------|--|
| Wattage             | 42W                     |  |
| Lumens Delivered    | 2800lm - 4200lm (4000K) |  |
| Lm/W                | 112lm/W (4000K)         |  |
| Beam Angle          | 110                     |  |
| CRI                 | 80                      |  |
| ССТ                 | 3000/4000K              |  |
| Input               | 220-240V                |  |
| Operating Temp      | 0°C - 25°C              |  |
| SDCM                | 3                       |  |
| UGR                 | 23                      |  |
|                     |                         |  |