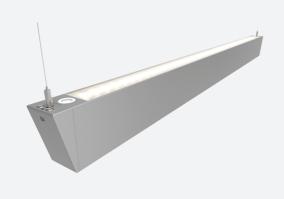

## Otto EVO CCT Suspended Linear 1500mm Code: AOTEVLED5/CF

Category Commercial Linear **Application** Commercial, Education Specification Architectural

- · Architectural suspended linear for office, retail and educational applications
- Adjustable bracket system allows complete flexibility for mounting installation
- Selectable CCT between 3000K and 4000K output
- Suitable for individual or continuous suspension

- · Slim profile available in white and aluminium finishes
- Specially designed diffuser allows installer quick access to wiring ensuring a quick and easy installation
- Supplied bidirectional light output as standard (directional only option can be selected if required)
- Die-Cast aluminium end caps