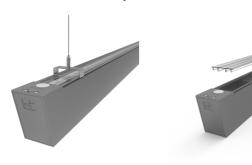

## Otto EVO CCT Suspended Linear 1500mm Code: AOTEVLED5/CF

Category Commercial Linear **Application** Commercial, Education Specification Architectural

- · Architectural suspended linear for office, retail and educational applications
- Adjustable bracket system allows complete flexibility for mounting installation
- Selectable CCT between 3000K and 4000K output
- Suitable for individual or continuous suspension

- · Slim profile available in white and aluminium finishes
- Specially designed diffuser allows installer quick access to wiring ensuring a quick and easy installation
- Supplied bidirectional light output as standard (directional only option can be selected if required)
- Die-Cast aluminium end caps