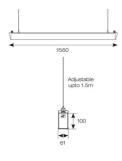

| TECHNICAL INFORMATION          |                                          |  |
|--------------------------------|------------------------------------------|--|
| Light Source                   | LED                                      |  |
| Colour / Finish                | Aluminium                                |  |
| IP Rating                      | IP20                                     |  |
| Class Protection               | 1                                        |  |
| Internal / External            | Internal                                 |  |
| Surface / Recessed / Suspended | Suspended                                |  |
| Lumen Depreciation             | L80 60,000h                              |  |
| Warranty (Years)               | 5                                        |  |
| CE Mark                        | Yes                                      |  |
| Height                         | 100 mm                                   |  |
| Accessories                    | AOTEVLED/90, AOTEVLED/90/W, AOTEVLED500, |  |
|                                | AOTEVLED1000, AOTEVLED1500               |  |