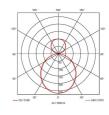

| GENERAL INFORMATION              |                         |
|----------------------------------|-------------------------|
| Wattage                          | 42W                     |
| Lumens Delivered                 | 2800lm - 4200lm (4000K) |
| Lm/W                             | 112lm/W (4000K)         |
| Beam Angle                       | 110                     |
| CRI                              | 80                      |
| CCT                              | 3000/4000K              |
| Input                            | 220-240V                |
| Operating Temp                   | 0°C - 25°C              |
| SDCM                             | 3                       |
| UGR                              | 23                      |
| Product Weight without Packaging | 4.72 kg                 |
|                                  |                         |