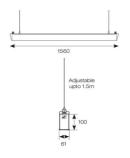

## Otto EVO

Otto EVO CCT Suspended Linear 1500mm Code: AOTEVLED5/CF/M3

- Architectural suspended linear for office, retail and educational applications
- · Adjustable bracket system allows complete flexibility for mounting installation
- Selectable CCT between 3000K and 4000K output
- Suitable for individual or continuous suspension

| TECHNICAL INFORMATION          |                                          |  |
|--------------------------------|------------------------------------------|--|
| Light Source                   | LED                                      |  |
| Colour / Finish                | Aluminium                                |  |
| IP Rating                      | IP20                                     |  |
| Class Protection               | 1                                        |  |
| Internal / External            | Internal                                 |  |
| Surface / Recessed / Suspended | Suspended                                |  |
| Lumen Depreciation             | L80 60,000h                              |  |
| Warranty (Years)               | 5                                        |  |
| CE Mark                        | Yes                                      |  |
| Height                         | 100 mm                                   |  |
| Accessories                    | AOTEVLED/90, AOTEVLED/90/W, AOTEVLED500, |  |
|                                | AOTEVLED1000, AOTEVLED1500               |  |