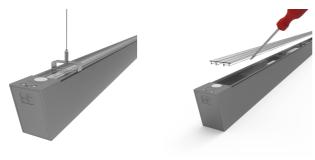

Category

Application

Specification

- · Slim profile available in white and aluminium finishes
- Specially designed diffuser allows installer quick access to wiring ensuring a quick and
  easy installation
- Supplied bidirectional light output as standard (directional only option can be selected if required)
- Die-Cast aluminium end caps