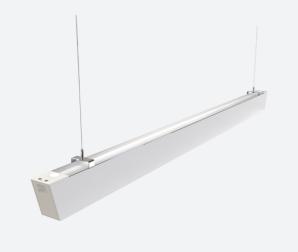

## Otto EVO CCT Suspended Linear Twin 1500mm Code: AOTEVLED2X5/W

- Architectural suspended linear for office, retail and educational applications
- Adjustable bracket system allows complete flexibility for mounting installation
- Selectable CCT between 3000K and 4000K output
- Suitable for individual or continuous suspension

www.ansell-lighting.com

- · Slim profile available in white and aluminium finishes
- Specially designed diffuser allows installer quick access to wiring ensuring a quick and easy installation
- Supplied bidirectional light output as standard (directional only option can be selected if required)
- Die-Cast aluminium end caps