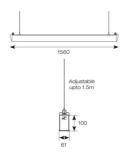

## Otto EVO CCT Suspended Linear Twin 1500mm Code: AOTEVLED2X5/W

- Architectural suspended linear for office, retail and educational applications
- Adjustable bracket system allows complete flexibility for mounting installation
- Selectable CCT between 3000K and 4000K output
- Suitable for individual or continuous suspension

| TECHNICAL INFORMATION          |                                          |  |
|--------------------------------|------------------------------------------|--|
| Light Source                   | LED                                      |  |
| Colour / Finish                | White                                    |  |
| IP Rating                      | IP20                                     |  |
| Class Protection               | 1                                        |  |
| Internal / External            | Internal                                 |  |
| Surface / Recessed / Suspended | Suspended                                |  |
| Lumen Depreciation             | L80 60,000h                              |  |
| Warranty (Years)               | 5                                        |  |
| CE Mark                        | Yes                                      |  |
| Height                         | 100 mm                                   |  |
| Accessories                    | AOTEVLED/90, AOTEVLED/90/W, AOTEVLED500, |  |
|                                | AOTEVLED1000, AOTEVLED1500               |  |