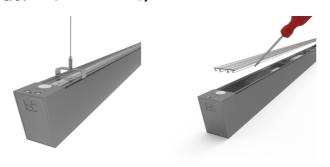

www.ansell-lighting.com

- · Slim profile available in white and aluminium finishes
- Specially designed diffuser allows installer quick access to wiring ensuring a quick and easy installation
- Supplied bidirectional light output as standard (directional only option can be selected if required)
- Die-Cast aluminium end caps