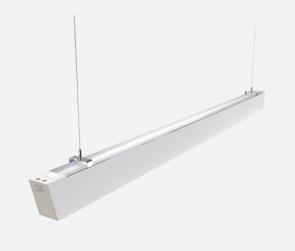

## Otto EVO CCT Suspended Linear Twin 1500mm Code: AOTEVLED2X5/W/OCTO/M3

- Architectural suspended linear for office, retail and educational applications
- Adjustable bracket system allows complete flexibility for mounting installation
- Selectable CCT between 3000K and 4000K output
- Suitable for individual or continuous suspension

- · Slim profile available in white and aluminium finishes
- Specially designed diffuser allows installer quick access to wiring ensuring a quick and easy installation
- Supplied bi–directional light output as standard (directional only option can be selected if required)
- Die-Cast aluminium end caps