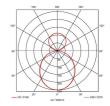

| GENERAL INFORMATION              |                         |
|----------------------------------|-------------------------|
| Wattage                          | 66W                     |
| Lumens Delivered                 | 7100lm - 8000lm (4000K) |
| Lm/W                             | 122lm/W (4000K)         |
| Beam Angle                       | 110                     |
| CRI                              | 80                      |
| ССТ                              | 3000/4000K              |
| Input                            | 220-240V                |
| Operating Temp                   | 0°C - 25°C              |
| SDCM                             | 3                       |
| UGR                              | 25                      |
| Product Weight without Packaging | 4.72 kg                 |
|                                  |                         |