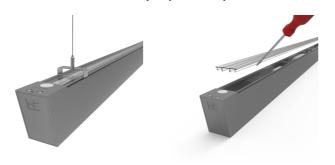

- · Slim profile available in white and aluminium finishes
- Specially designed diffuser allows installer quick access to wiring ensuring a quick and easy installation
- Supplied bi–directional light output as standard (directional only option can be selected if required)
- Die-Cast aluminium end caps