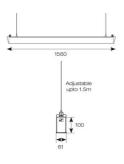

## Otto EVO

Otto EVO CCT Suspended Linear Twin 1500mm Code: AOTEVLED2X5/W/MWS/M3

Category

Application

Specification

- Architectural suspended linear for office, retail and educational applications
- · Adjustable bracket system allows complete flexibility for mounting installation
- Selectable CCT between 3000K and 4000K output
- Suitable for individual or continuous suspension

| TECHNICAL INFORMATION          |                                          |  |
|--------------------------------|------------------------------------------|--|
| Light Source                   | LED                                      |  |
| Colour / Finish                | White                                    |  |
| IP Rating                      | IP20                                     |  |
| Class Protection               | 1                                        |  |
| Internal / External            | Internal                                 |  |
| Surface / Recessed / Suspended | Suspended                                |  |
| Lumen Depreciation             | L80 60,000h                              |  |
| Warranty (Years)               | 5                                        |  |
| CE Mark                        | Yes                                      |  |
| Height                         | 100 mm                                   |  |
| Accessories                    | AOTEVLED/90, AOTEVLED/90/W, AOTEVLED500, |  |
|                                | AOTEVLED1000, AOTEVLED1500               |  |