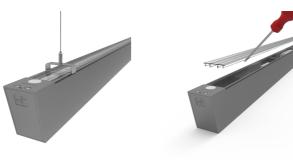

## Otto EVO

Otto EVO CCT Suspended Linear Twin 1500mm Code: AOTEVLED2X5/W/MWS/M3

Category

Application

Specification

- Architectural suspended linear for office, retail and educational applications
- · Adjustable bracket system allows complete flexibility for mounting installation
- Selectable CCT between 3000K and 4000K output
- Suitable for individual or continuous suspension

- · Slim profile available in white and aluminium finishes
- Specially designed diffuser allows installer quick access to wiring ensuring a quick and easy installation
- Supplied bidirectional light output as standard (directional only option can be selected if required)
- Die-Cast aluminium end caps