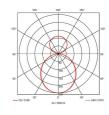

| GENERAL INFORMATION |                         |
|---------------------|-------------------------|
| Wattage             | 58W - 66W               |
| Lumens Delivered    | 7100lm - 8000lm (4000K) |
| Lm/W                | 122Im/W (4000K)         |
| Beam Angle          | 110                     |
| CRI                 | 80                      |
| CCT                 | 3000/4000K              |
| Input               | 220-240V                |
| Operating Temp      | 0°C - 25°C              |
| SDCM                | 3                       |
| UGR                 | 25                      |
| 1                   |                         |