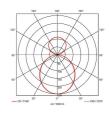

| GENERAL INFORMATION              |                         |
|----------------------------------|-------------------------|
| Wattage                          | 58W - 66W               |
| Lumens Delivered                 | 7100lm - 8000lm (4000K) |
| Lm/W                             | 122lm/W (4000K)         |
| Beam Angle                       | 110                     |
| CRI                              | 80                      |
| CCT                              | 3000/4000K              |
| Input                            | 220-240V                |
| Operating Temp                   | 0°C - 25°C              |
| SDCM                             | 3                       |
| UGR                              | 25                      |
| Product Weight without Packaging | 4.72 kg                 |
|                                  |                         |