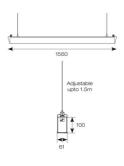

## Otto EVO

Otto EVO CCT Suspended Linear Twin 1500mm Code: AOTEVLED2X5/W/M3

Category

Application

Specification

- Architectural suspended linear for office, retail and educational applications
- Adjustable bracket system allows complete flexibility for mounting installation
- Selectable CCT between 3000K and 4000K output
- Suitable for individual or continuous suspension

| TECHNICAL INFORMATION          |                                          |  |
|--------------------------------|------------------------------------------|--|
| Light Source                   | LED                                      |  |
| Colour / Finish                | White                                    |  |
| IP Rating                      | IP20                                     |  |
| Class Protection               | 1                                        |  |
| Internal / External            | Internal                                 |  |
| Surface / Recessed / Suspended | Suspended                                |  |
| Lumen Depreciation             | L80 60,000h                              |  |
| Warranty (Years)               | 5                                        |  |
| CE Mark                        | Yes                                      |  |
| Height                         | 100 mm                                   |  |
| Accessories                    | AOTEVLED/90, AOTEVLED/90/W, AOTEVLED500, |  |
|                                | AOTEVLED1000, AOTEVLED1500               |  |