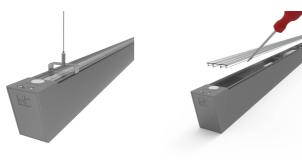

## Otto EVO

Otto EVO CCT Suspended Linear Twin 1500mm Code: AOTEVLED2X5/W/M3

Category

Application

Specification

- Architectural suspended linear for office, retail and educational applications
- Adjustable bracket system allows complete flexibility for mounting installation
- Selectable CCT between 3000K and 4000K output
- Suitable for individual or continuous suspension

- · Slim profile available in white and aluminium finishes
- Specially designed diffuser allows installer quick access to wiring ensuring a quick and
  easy installation
- Supplied bidirectional light output as standard (directional only option can be selected if required)
- Die-Cast aluminium end caps