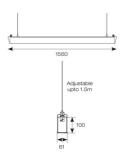

## Otto EVO

Otto EVO CCT Suspended Linear Twin 1500mm 1-Code: AOTEVLED2X5/W/DD4

Category

Application

Specification

- Architectural suspended linear for office, retail and educational applications
- Adjustable bracket system allows complete flexibility for mounting installation
- Selectable CCT between 3000K and 4000K output
- Suitable for individual or continuous suspension

| TECHNICAL INFORMATION          |                                          |  |
|--------------------------------|------------------------------------------|--|
| Light Source                   | LED                                      |  |
| Colour / Finish                | White                                    |  |
| IP Rating                      | IP20                                     |  |
| Class Protection               | 1                                        |  |
| Internal / External            | Internal                                 |  |
| Surface / Recessed / Suspended | Suspended                                |  |
| Lumen Depreciation             | L80 60,000h                              |  |
| Warranty (Years)               | 5                                        |  |
| CE Mark                        | Yes                                      |  |
| Height                         | 100 mm                                   |  |
| Accessories                    | AOTEVLED/90, AOTEVLED/90/W, AOTEVLED500, |  |
|                                | AOTEVLED1000, AOTEVLED1500               |  |