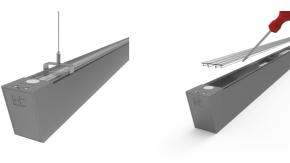

## Otto EVO

Otto EVO CCT Suspended Linear Twin 1500mm 1-Code: AOTEVLED2X5/W/DD4

Category

Application

Specification

- Architectural suspended linear for office, retail and educational applications
- Adjustable bracket system allows complete flexibility for mounting installation
- Selectable CCT between 3000K and 4000K output
- Suitable for individual or continuous suspension

- · Slim profile available in white and aluminium finishes
- Specially designed diffuser allows installer quick access to wiring ensuring a quick and easy installation
- Supplied bidirectional light output as standard (directional only option can be selected if required)
- Die-Cast aluminium end caps