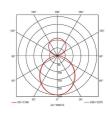

| GENERAL INFORMATION              |                         |
|----------------------------------|-------------------------|
| Wattage                          | 66W                     |
| Lumens Delivered                 | 7100lm - 8000lm (4000K) |
| Lm/W                             | 122lm/W (4000K)         |
| Beam Angle                       | 110                     |
| CRI                              | 80                      |
| ССТ                              | 3000/4000K              |
| Input                            | 220-240V                |
| Operating Temp                   | 0°C - 25°C              |
| SDCM                             | 3                       |
| UGR                              | 25                      |
| Product Weight without Packaging | 4.72 kg                 |
|                                  |                         |