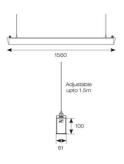

## Otto EVO

Otto EVO CCT Suspended Linear Twin 1500mm Code: AOTEVLED2X5/W/DD3

Category

Application

Specification

- Architectural suspended linear for office, retail and educational applications
- · Adjustable bracket system allows complete flexibility for mounting installation
- Selectable CCT between 3000K and 4000K output
- Suitable for individual or continuous suspension

| TECHNICAL INFORMATION          |                                          |  |
|--------------------------------|------------------------------------------|--|
| Light Source                   | LED                                      |  |
| Colour / Finish                | White                                    |  |
| IP Rating                      | IP20                                     |  |
| Class Protection               | 1                                        |  |
| Internal / External            | Internal                                 |  |
| Surface / Recessed / Suspended | Suspended                                |  |
| Lumen Depreciation             | L80 60,000h                              |  |
| Warranty (Years)               | 5                                        |  |
| CE Mark                        | Yes                                      |  |
| Height                         | 100 mm                                   |  |
| Accessories                    | AOTEVLED/90, AOTEVLED/90/W, AOTEVLED500, |  |
|                                | AOTEVLED1000, AOTEVLED1500               |  |