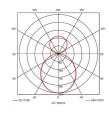

| GENERAL INFORMATION              |                         |
|----------------------------------|-------------------------|
| Wattage                          | 66W                     |
| Lumens Delivered                 | 7100lm - 8000lm (4000K) |
| Lm/W                             | 122lm/W (4000K)         |
| Beam Angle                       | 110                     |
| CRI                              | 80                      |
| ССТ                              | 3000/4000K              |
| Input                            | 220-240V                |
| Operating Temp                   | 0°C - 25°C              |
| SDCM                             | 3                       |
| UGR                              | 25                      |
| Product Weight without Packaging | 4.72 kg                 |
|                                  |                         |