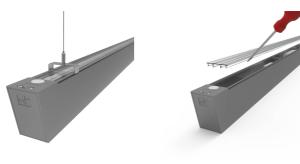

## Otto EVO

Otto EVO CCT Suspended Linear Twin 1500mm Code: AOTEVLED2X5/W/DD3

Category

Application

Specification

- Architectural suspended linear for office, retail and educational applications
- · Adjustable bracket system allows complete flexibility for mounting installation
- Selectable CCT between 3000K and 4000K output
- Suitable for individual or continuous suspension

- · Slim profile available in white and aluminium finishes
- Specially designed diffuser allows installer quick access to wiring ensuring a quick and easy installation
- Supplied bidirectional light output as standard (directional only option can be selected if required)
- Die-Cast aluminium end caps