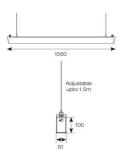

## Otto EVO

Otto EVO CCT Suspended Linear Twin 1500mm Code: AOTEVLED2X5/W/DD1/M3

Category

Application

Specification

- Architectural suspended linear for office, retail and educational applications
- · Adjustable bracket system allows complete flexibility for mounting installation
- Selectable CCT between 3000K and 4000K output
- Suitable for individual or continuous suspension

| TECHNICAL INFORMATION          |                                          |  |
|--------------------------------|------------------------------------------|--|
| Light Source                   | LED                                      |  |
| Colour / Finish                | White                                    |  |
| IP Rating                      | IP20                                     |  |
| Class Protection               | 1                                        |  |
| Internal / External            | Internal                                 |  |
| Surface / Recessed / Suspended | Suspended                                |  |
| Lumen Depreciation             | L80 60,000h                              |  |
| Warranty (Years)               | 5                                        |  |
| CE Mark                        | Yes                                      |  |
| Height                         | 100 mm                                   |  |
| Accessories                    | AOTEVLED/90, AOTEVLED/90/W, AOTEVLED500, |  |
|                                | AOTEVLED1000, AOTEVLED1500               |  |