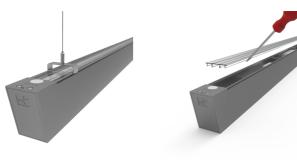

## Otto EVO

Otto EVO CCT Suspended Linear Twin 1500mm Code: AOTEVLED2X5/W/DD1/M3

Category

Application

Specification

- Architectural suspended linear for office, retail and educational applications
- · Adjustable bracket system allows complete flexibility for mounting installation
- Selectable CCT between 3000K and 4000K output
- Suitable for individual or continuous suspension

- · Slim profile available in white and aluminium finishes
- Specially designed diffuser allows installer quick access to wiring ensuring a quick and
  easy installation
- Supplied bidirectional light output as standard (directional only option can be selected if required)
- Die-Cast aluminium end caps