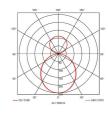

| GENERAL INFORMATION              |                         |
|----------------------------------|-------------------------|
| Wattage                          | 66W                     |
| Lumens Delivered                 | 7100lm - 8000lm (4000K) |
| Lm/W                             | 122lm/W (4000K)         |
| Beam Angle                       | 110                     |
| CRI                              | 80                      |
| CCT                              | 3000/4000K              |
| Input                            | 220-240V                |
| Operating Temp                   | 0°C - 25°C              |
| SDCM                             | 3                       |
| UGR                              | 25                      |
| Product Weight without Packaging | 4.72 kg                 |
|                                  |                         |