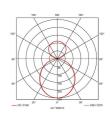

| GENERAL INFORMATION              |                         |  |
|----------------------------------|-------------------------|--|
| Wattage                          | 66W                     |  |
| Lumens Delivered                 | 7100lm - 8000lm (4000K) |  |
| Lm/W                             | 122lm/W (4000K)         |  |
| Beam Angle                       | 110                     |  |
| CRI                              | 80                      |  |
| CCT                              | 3000/4000K              |  |
| Input                            | 220-240V                |  |
| Operating Temp                   | 0°C - 25°C              |  |
| SDCM                             | 3                       |  |
| UGR                              | 25                      |  |
| Product Weight without Packaging | 4.72 kg                 |  |