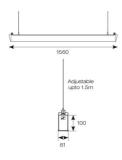

## Otto EVO CCT Suspended Linear Twin 1500mm Code: AOTEVLED2X5/OCTO

- Architectural suspended linear for office, retail and educational applications
- Adjustable bracket system allows complete flexibility for mounting installation
- Selectable CCT between 3000K and 4000K output
- Suitable for individual or continuous suspension

| TECHNICAL INFORMATION          |                                          |
|--------------------------------|------------------------------------------|
| Light Source                   | LED                                      |
| Colour / Finish                | Aluminium                                |
| IP Rating                      | IP20                                     |
| Class Protection               | 1                                        |
| Internal / External            | Internal                                 |
| Surface / Recessed / Suspended | Suspended                                |
| Lumen Depreciation             | L80 60,000h                              |
| Warranty (Years)               | 5                                        |
| CE Mark                        | Yes                                      |
| Height                         | 100 mm                                   |
| Accessories                    | AOTEVLED/90, AOTEVLED/90/W, AOTEVLED500, |
|                                | AOTEVLED1000, AOTEVLED1500               |