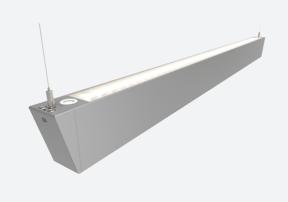

## Otto EVO CCT Suspended Linear Twin 1500mm Code: AOTEVLED2X5/OCTO

- Architectural suspended linear for office, retail and educational applications
- Adjustable bracket system allows complete flexibility for mounting installation
- Selectable CCT between 3000K and 4000K output
- Suitable for individual or continuous suspension

- Slim profile available in white and aluminium finishes
- Specially designed diffuser allows installer quick access to wiring ensuring a quick and easy installation
- Supplied bidirectional light output as standard (directional only option can be selected if required)
- Die-Cast aluminium end caps