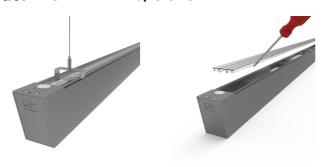

- Slim profile available in white and aluminium finishes
- Specially designed diffuser allows installer quick access to wiring ensuring a quick and easy installation
- Supplied bidirectional light output as standard (directional only option can be selected if required)
- Die-Cast aluminium end caps