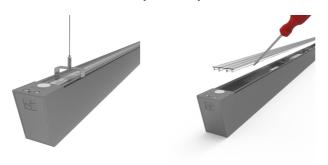

www.ansell-lighting.com

- · Slim profile available in white and aluminium finishes
- Specially designed diffuser allows installer quick access to wiring ensuring a quick and easy installation
- Supplied bi-directional light output as standard (directional only option can be selected if required)
- Die-Cast aluminium end caps