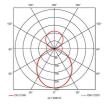

| GENERAL INFORMATION              |                         |
|----------------------------------|-------------------------|
| Wattage                          | 66W                     |
| Lumens Delivered                 | 7100lm - 8000lm (4000K) |
| Lm/W                             | 122lm/W (4000K)         |
| Beam Angle                       | 110                     |
| CRI                              | 80                      |
| CCT                              | 3000/4000K              |
| Input                            | 220-240V                |
| Operating Temp                   | 0°C - 25°C              |
| SDCM                             | 3                       |
| UGR                              | 25                      |
| Product Weight without Packaging | 4.72 kg                 |
|                                  |                         |