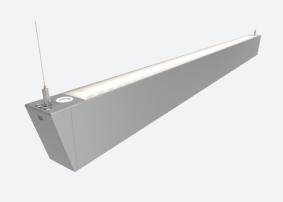

## Otto EVO CCT Suspended Linear Twin 1500mm Code: AOTEVLED2X5/OCTO/M3

- · Architectural suspended linear for office, retail and educational applications
- Adjustable bracket system allows complete flexibility for mounting installation
- Selectable CCT between 3000K and 4000K output
- Suitable for individual or continuous suspension

www.ansell-lighting.com

- · Slim profile available in white and aluminium finishes
- Specially designed diffuser allows installer quick access to wiring ensuring a quick and easy installation
- Supplied bi-directional light output as standard (directional only option can be selected if required)
- Die-Cast aluminium end caps