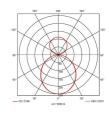

| GENERAL INFORMATION              |                         |
|----------------------------------|-------------------------|
| Wattage                          | 58W - 66W               |
| Lumens Delivered                 | 7100lm - 8000lm (4000K) |
| Lm/W                             | 122lm/W (4000K)         |
| Beam Angle                       | 110                     |
| CRI                              | 80                      |
| CCT                              | 3000/4000K              |
| Input                            | 220-240V                |
| Operating Temp                   | 0°C - 25°C              |
| SDCM                             | 3                       |
| UGR                              | 25                      |
| Product Weight without Packaging | 4.72 kg                 |
|                                  |                         |