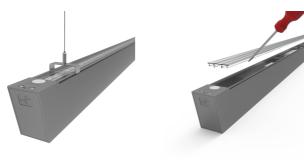

## Otto EVO

Otto EVO CCT Suspended Linear Twin 1500mm Code: AOTEVLED2X5/MWS

Category

Application

Specification

- Architectural suspended linear for office, retail and educational applications
- · Adjustable bracket system allows complete flexibility for mounting installation
- Selectable CCT between 3000K and 4000K output
- Suitable for individual or continuous suspension

- · Slim profile available in white and aluminium finishes
- Specially designed diffuser allows installer quick access to wiring ensuring a quick and
  easy installation
- Supplied bidirectional light output as standard (directional only option can be selected if required)
- Die-Cast aluminium end caps