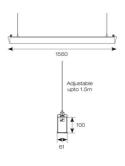

| TECHNICAL INFORMATION          |                                          |  |
|--------------------------------|------------------------------------------|--|
| Light Source                   | LED                                      |  |
| Colour / Finish                | Aluminium                                |  |
| IP Rating                      | IP20                                     |  |
| Class Protection               | 1                                        |  |
| Internal / External            | Internal                                 |  |
| Surface / Recessed / Suspended | Suspended                                |  |
| Lumen Depreciation             | L80 60,000h                              |  |
| Warranty (Years)               | 5                                        |  |
| CE Mark                        | Yes                                      |  |
| Height                         | 100 mm                                   |  |
| Accessories                    | AOTEVLED/90, AOTEVLED/90/W, AOTEVLED500, |  |
|                                | AOTEVLED1000, AOTEVLED1500               |  |