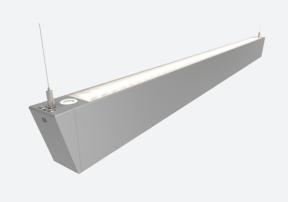

## Otto EVO CCT Suspended Linear Twin 1500mm Code: AOTEVLED2X5/MWS/M3

- $\bullet \ \ \text{Architectural suspended linear for office, retail and educational applications}$
- Adjustable bracket system allows complete flexibility for mounting installation
- Selectable CCT between 3000K and 4000K output
- Suitable for individual or continuous suspension

- Slim profile available in white and aluminium finishes
- Specially designed diffuser allows installer quick access to wiring ensuring a quick and easy installation
- Supplied bidirectional light output as standard (directional only option can be selected if required)
- Die-Cast aluminium end caps