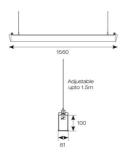

## Otto EVO CCT Suspended Linear Twin 1500mm Code: AOTEVLED2X5/MWS/M3

- $\bullet \ \ \text{Architectural suspended linear for office, retail and educational applications}$
- Adjustable bracket system allows complete flexibility for mounting installation
- Selectable CCT between 3000K and 4000K output
- Suitable for individual or continuous suspension

| TECHNICAL INFORMATION          |                                          |
|--------------------------------|------------------------------------------|
| Light Source                   | LED                                      |
| Colour / Finish                | Aluminium                                |
| IP Rating                      | IP20                                     |
| Class Protection               | 1                                        |
| Internal / External            | Internal                                 |
| Surface / Recessed / Suspended | Suspended                                |
| Lumen Depreciation             | L80 60,000h                              |
| Warranty (Years)               | 5                                        |
| CE Mark                        | Yes                                      |
| Height                         | 100 mm                                   |
| Accessories                    | AOTEVLED/90, AOTEVLED/90/W, AOTEVLED500, |
|                                | AOTEVLED1000, AOTEVLED1500               |