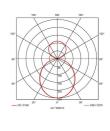

| GENERAL INFORMATION              |                         |  |
|----------------------------------|-------------------------|--|
| Wattage                          | 58W - 66W               |  |
| Lumens Delivered                 | 7100lm - 8000lm (4000K) |  |
| Lm/W                             | 122lm/W (4000K)         |  |
| Beam Angle                       | 110                     |  |
| CRI                              | 80                      |  |
| CCT                              | 3000/4000K              |  |
| Input                            | 220-240V                |  |
| Operating Temp                   | 0°C - 25°C              |  |
| SDCM                             | 3                       |  |
| UGR                              | 25                      |  |
| Product Weight without Packaging | 0.085 kg                |  |