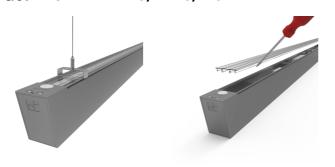

- Slim profile available in white and aluminium finishes
- Specially designed diffuser allows installer quick access to wiring ensuring a quick and easy installation
- Supplied bidirectional light output as standard (directional only option can be selected if required)
- Die-Cast aluminium end caps