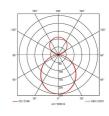

| GENERAL INFORMATION              |                         |
|----------------------------------|-------------------------|
| Wattage                          | 58W - 66W               |
| Lumens Delivered                 | 7100lm - 8000lm (4000K) |
| Lm/W                             | 122Im/W (4000K)         |
| Beam Angle                       | 110                     |
| CRI                              | 80                      |
| ССТ                              | 3000/4000K              |
| Input                            | 220-240V                |
| Operating Temp                   | 0°C - 25°C              |
| SDCM                             | 3                       |
| UGR                              | 25                      |
| Product Weight without Packaging | 4.72 kg                 |
|                                  |                         |