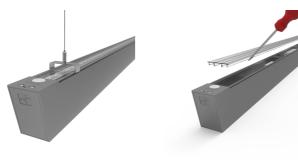

## Otto EVO

Otto EVO CCT Suspended Linear Twin 1500mm Code: AOTEVLED2X5/M3

Category

Application

Specification

- Architectural suspended linear for office, retail and educational applications
- · Adjustable bracket system allows complete flexibility for mounting installation
- Selectable CCT between 3000K and 4000K output
- Suitable for individual or continuous suspension

- · Slim profile available in white and aluminium finishes
- Specially designed diffuser allows installer quick access to wiring ensuring a quick and
  easy installation
- Supplied bidirectional light output as standard (directional only option can be selected if required)
- Die-Cast aluminium end caps