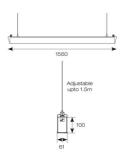

## Otto EVO

Otto EVO CCT Suspended Linear Twin 1500mm Code: AOTEVLED2X5/M3

Category

Application

Specification

- Architectural suspended linear for office, retail and educational applications
- · Adjustable bracket system allows complete flexibility for mounting installation
- Selectable CCT between 3000K and 4000K output
- Suitable for individual or continuous suspension

| TECHNICAL INFORMATION          |                                          |  |
|--------------------------------|------------------------------------------|--|
| Light Source                   | LED                                      |  |
| Colour / Finish                | Aluminium                                |  |
| IP Rating                      | IP20                                     |  |
| Class Protection               | 1                                        |  |
| Internal / External            | Internal                                 |  |
| Surface / Recessed / Suspended | Suspended                                |  |
| Lumen Depreciation             | L80 60,000h                              |  |
| Warranty (Years)               | 5                                        |  |
| CE Mark                        | Yes                                      |  |
| Height                         | 100 mm                                   |  |
| Accessories                    | AOTEVLED/90, AOTEVLED/90/W, AOTEVLED500, |  |
|                                | AOTEVLED1000, AOTEVLED1500               |  |