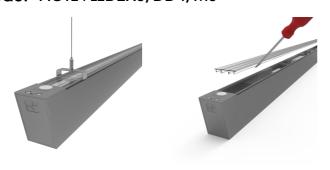

- Slim profile available in white and aluminium finishes
- Specially designed diffuser allows installer quick access to wiring ensuring a quick and easy installation
- Supplied bidirectional light output as standard (directional only option can be selected if required)
- Die-Cast aluminium end caps