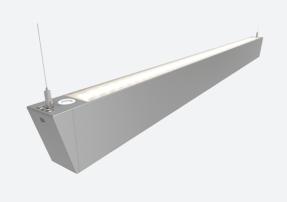

## Otto EVO CCT Suspended Linear Twin 1500mm 1-Code: AOTEVLED2X5/DD4/M3

Category

**Application** 

Specification

- Architectural suspended linear for office, retail and educational applications
- Adjustable bracket system allows complete flexibility for mounting installation
- Selectable CCT between 3000K and 4000K output
- Suitable for individual or continuous suspension

- Slim profile available in white and aluminium finishes
- Specially designed diffuser allows installer quick access to wiring ensuring a quick and easy installation
- Supplied bidirectional light output as standard (directional only option can be selected if required)
- Die-Cast aluminium end caps