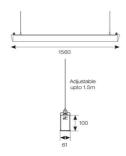

## Otto EVO CCT Suspended Linear Twin 1500mm 1-Code: AOTEVLED2X5/DD4/M3

Category

**Application** 

Specification

- Architectural suspended linear for office, retail and educational applications
- Adjustable bracket system allows complete flexibility for mounting installation
- Selectable CCT between 3000K and 4000K output
- Suitable for individual or continuous suspension

| TECHNICAL INFORMATION          |                                          |  |
|--------------------------------|------------------------------------------|--|
| Light Source                   | LED                                      |  |
| Colour / Finish                | Aluminium                                |  |
| IP Rating                      | IP20                                     |  |
| Class Protection               | 1                                        |  |
| Internal / External            | Internal                                 |  |
| Surface / Recessed / Suspended | Suspended                                |  |
| Lumen Depreciation             | L80 60,000h                              |  |
| Warranty (Years)               | 5                                        |  |
| CE Mark                        | Yes                                      |  |
| Height                         | 100 mm                                   |  |
| Accessories                    | AOTEVLED/90, AOTEVLED/90/W, AOTEVLED500, |  |
|                                | AOTEVLED1000, AOTEVLED1500               |  |