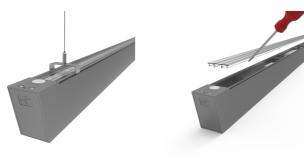

- · Slim profile available in white and aluminium finishes
- Specially designed diffuser allows installer quick access to wiring ensuring a quick and
  easy installation
- Supplied bidirectional light output as standard (directional only option can be selected if required)
- Die-Cast aluminium end caps