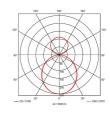

| GENERAL INFORMATION              |                         |
|----------------------------------|-------------------------|
| Wattage                          | 66W                     |
| Lumens Delivered                 | 7100lm - 8000lm (4000K) |
| Lm/W                             | 122lm/W (4000K)         |
| Beam Angle                       | 110                     |
| CRI                              | 80                      |
| ССТ                              | 3000/4000K              |
| Input                            | 220-240V                |
| Operating Temp                   | 0°C - 25°C              |
| SDCM                             | 3                       |
| UGR                              | 25                      |
| Product Weight without Packaging | 4.72 kg                 |
|                                  |                         |