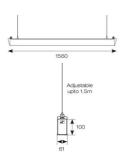

## Otto EVO

Otto EVO CCT Suspended Linear Twin 1500mm Code: AOTEVLED2X5/DD3/M3

Category

Application

Specification

- Architectural suspended linear for office, retail and educational applications
- · Adjustable bracket system allows complete flexibility for mounting installation
- Selectable CCT between 3000K and 4000K output
- Suitable for individual or continuous suspension

| TECHNICAL INFORMATION          |                                          |  |
|--------------------------------|------------------------------------------|--|
| Light Source                   | LED                                      |  |
| Colour / Finish                | Aluminium                                |  |
| IP Rating                      | IP20                                     |  |
| Class Protection               | 1                                        |  |
| Internal / External            | Internal                                 |  |
| Surface / Recessed / Suspended | Suspended                                |  |
| Lumen Depreciation             | L80 60,000h                              |  |
| Warranty (Years)               | 5                                        |  |
| CE Mark                        | Yes                                      |  |
| Height                         | 100 mm                                   |  |
| Accessories                    | AOTEVLED/90, AOTEVLED/90/W, AOTEVLED500, |  |
|                                | AOTEVLED1000, AOTEVLED1500               |  |