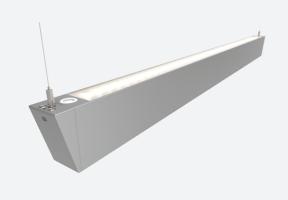

## Otto EVO CCT Suspended Linear Twin 1500mm Code: AOTEVLED2X5/CF

- Architectural suspended linear for office, retail and educational applications
- Adjustable bracket system allows complete flexibility for mounting installation
- Selectable CCT between 3000K and 4000K output
- Suitable for individual or continuous suspension

- Slim profile available in white and aluminium finishes
- Specially designed diffuser allows installer quick access to wiring ensuring a quick and easy installation
- Supplied bidirectional light output as standard (directional only option can be selected if required)
- Die-Cast aluminium end caps