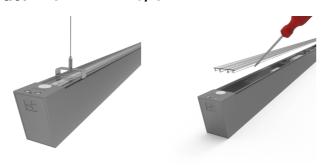

- Slim profile available in white and aluminium finishes
- Specially designed diffuser allows installer quick access to wiring ensuring a quick and easy installation
- Supplied bidirectional light output as standard (directional only option can be selected if required)
- Die-Cast aluminium end caps