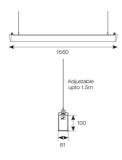

## Otto EVO CCT Suspended Linear Twin 1500mm Code: AOTEVLED2X5/CF

- Architectural suspended linear for office, retail and educational applications
- Adjustable bracket system allows complete flexibility for mounting installation
- Selectable CCT between 3000K and 4000K output
- Suitable for individual or continuous suspension

| TECHNICAL INFORMATION          |                                          |  |
|--------------------------------|------------------------------------------|--|
| Light Source                   | LED                                      |  |
| Colour / Finish                | Aluminium                                |  |
| IP Rating                      | IP20                                     |  |
| Class Protection               | 1                                        |  |
| Internal / External            | Internal                                 |  |
| Surface / Recessed / Suspended | Suspended                                |  |
| Lumen Depreciation             | L80 60,000h                              |  |
| Warranty (Years)               | 5                                        |  |
| CE Mark                        | Yes                                      |  |
| Height                         | 100 mm                                   |  |
| Accessories                    | AOTEVLED/90, AOTEVLED/90/W, AOTEVLED500, |  |
|                                | AOTEVLED1000, AOTEVLED1500               |  |