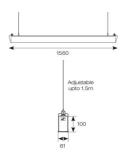

## Otto EVO CCT Suspended Linear Twin 1500mm Code: AOTEVLED2X5/CF/M3

- · Architectural suspended linear for office, retail and educational applications
- Adjustable bracket system allows complete flexibility for mounting installation
- Selectable CCT between 3000K and 4000K output
- Suitable for individual or continuous suspension

| TECHNICAL INFORMATION          |                                          |
|--------------------------------|------------------------------------------|
| Light Source                   | LED                                      |
| Colour / Finish                | Aluminium                                |
| IP Rating                      | IP20                                     |
| Class Protection               | 1                                        |
| Internal / External            | Internal                                 |
| Surface / Recessed / Suspended | Suspended                                |
| Lumen Depreciation             | L80 60,000h                              |
| Warranty (Years)               | 5                                        |
| CE Mark                        | Yes                                      |
| Height                         | 100 mm                                   |
| Accessories                    | AOTEVLED/90, AOTEVLED/90/W, AOTEVLED500, |
|                                | AOTEVLED1000, AOTEVLED1500               |