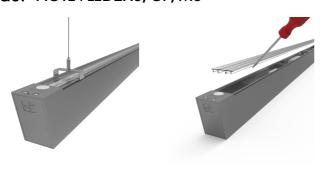

- · Slim profile available in white and aluminium finishes
- Specially designed diffuser allows installer quick access to wiring ensuring a quick and easy installation
- Supplied bidirectional light output as standard (directional only option can be selected if required)
- Die-Cast aluminium end caps