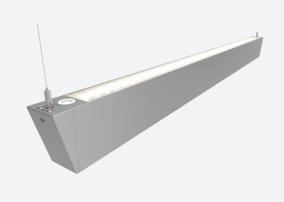

## Otto EVO

## Otto EVO CCT Suspended Linear Twin 1500mm Code: AOTEVLED2X5/CF/M3

- · Architectural suspended linear for office, retail and educational applications
- Adjustable bracket system allows complete flexibility for mounting installation
- Selectable CCT between 3000K and 4000K output
- Suitable for individual or continuous suspension

- · Slim profile available in white and aluminium finishes
- Specially designed diffuser allows installer quick access to wiring ensuring a quick and easy installation
- Supplied bidirectional light output as standard (directional only option can be selected if required)
- Die-Cast aluminium end caps