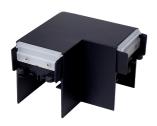

## Otto EVO

Otto EVO CCT Corner Aluminium Code: AOTEVLED/90

| Category      | Commercial Linear     |
|---------------|-----------------------|
| Application   | Commercial, Education |
| Specification | Architectural         |

- Architectural suspended linear for office, retail and educational applications
- Aluminium

Compatible with Otto Evo LED CCT Suspended Linear

| GENERAL INFORMATION              |          |  |  |  |
|----------------------------------|----------|--|--|--|
| Product Weight without Packaging | 0.425 kg |  |  |  |