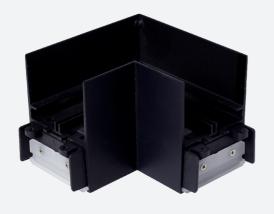

## Otto EVO

Otto EVO CCT Corner Aluminium Code: AOTEVLED/90

| Category      | Commercial Linear     |
|---------------|-----------------------|
| Application   | Commercial, Education |
| Specification | Architectural         |

- Architectural suspended linear for office, retail and educational applications
- Aluminium

Compatible with Otto Evo LED CCT Suspended Linear

| GENERAL INFORMATION              |          |  |  |  |
|----------------------------------|----------|--|--|--|
| Product Weight without Packaging | 0.425 kg |  |  |  |