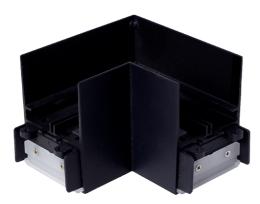

## Otto EVO CCT Corner Aluminium Code: AOTEVLED/90

## **PRODUCT FEATURES**

- Architectural suspended linear for office, retail and educational applications
- Compatible with Otto Evo LED CCT Suspended Linear

Aluminium

| GENI                     | ERAL INFORMATION |
|--------------------------|------------------|
| Veight without Packaging | 0.425 kg         |