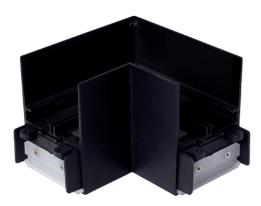

## Otto EVO CCT Corner Aluminium Code: AOTEVLED/90

## **PRODUCT FEATURES**

- Architectural suspended linear for office, retail and educational applications
- Compatible with Otto Evo LED CCT Suspended Linear

Aluminium

| GENI                     | ERAL INFORMATION |
|--------------------------|------------------|
| Veight without Packaging | 0.425 kg         |

Product Weight without Packaging

| TECHNICAL INFORMATION          |           |  |
|--------------------------------|-----------|--|
| Light Source                   | LED       |  |
| Colour / Finish                | Aluminium |  |
| Internal / External            | Internal  |  |
| Surface / Recessed / Suspended | Suspended |  |