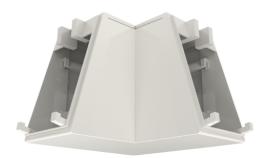

| Category      | Commercial Linear     |  |
|---------------|-----------------------|--|
| Application   | Commercial, Education |  |
| Specification | Architectural         |  |

Otto EVO CCT Corner White Code: AOTEVLED/90/W

PRODUCT FEATURES

- Architectural suspended linear for office, retail and educational applications
- White

Compatible with Otto Evo LED CCT Suspended Linear

GENERAL INFORMATION 0.423 kg

Product Weight without Packaging