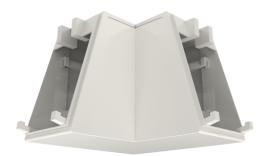

| Category      | Commercial Linear     |  |
|---------------|-----------------------|--|
| Application   | Commercial, Education |  |
| Specification | Architectural         |  |

Otto EVO CCT Corner White Code: AOTEVLED/90/W