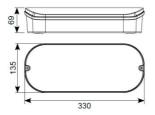

| TECHNICAL INFORMATION          |                     |  |
|--------------------------------|---------------------|--|
| Light Source                   | LED                 |  |
| Colour / Finish                | White               |  |
| IP Rating                      | IP65                |  |
| Class Protection               | 1                   |  |
| Internal / External            | Internal / External |  |
| Surface / Recessed / Suspended | Ceiling, Wall       |  |
| Lumen Depreciation             | L70 50,000h         |  |
| Warranty (Years)               | 7                   |  |
| CE Mark                        | Yes                 |  |
| Height                         | 69 mm               |  |
|                                |                     |  |