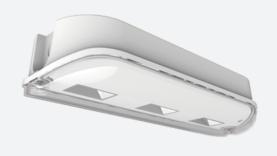

## Osprey High Rack

Osprey High Rack Bulkhead Lithium Maintained Code: AOSLED/3M/ST

Category

**Application** 

Specification

- Modern slim profile IP65 LED polycarbonate bulkhead
- High performance LEDs and optical performance allows increased spacing ratios
- Aesthetically designed for modern appearance
- Cold store variant outputs a total of 22 watts during cold exposure mode
- Compact high polished reflector design to provide required light level from high mounting heights
- Self-test as standard
- 20mm side and rear cable entries