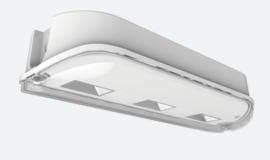

## Osprey High Rack Cold

Osprey High Rack Bulkhead Cold Store Code: AOSLED/3M/CS

Modern slim profile IP65 LED polycarbonate bulkhead

· Self-test as standard

· 20mm side and rear cable entries

Category

Application

Specification

 Compact high polished reflector design to provide required light level from high mounting heights

Emergency

Performance

Industrial

- Cold store option incorporates an intelligent integral heat management system to operate in cold store applications down to -30°C
- Aesthetically designed for modern appearance
- Cold store variant outputs a total of 22 watts during cold exposure mode