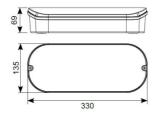

· High performance LEDs and optical performance allows increased spacing ratios

| TECHNICAL INFORMATION          |                     |  |
|--------------------------------|---------------------|--|
| Light Source                   | LED                 |  |
| Colour / Finish                | White               |  |
| IP Rating                      | IP65                |  |
| Class Protection               | 1                   |  |
| Internal / External            | Internal / External |  |
| Surface / Recessed / Suspended | Ceiling, Wall       |  |
| Lumen Depreciation             | L70 50,000h         |  |
| Warranty (Years)               | 3                   |  |
| CE Mark                        | Yes                 |  |
| Height                         | 69 mm               |  |
|                                |                     |  |