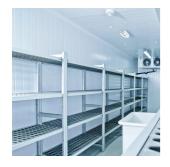

## Osprey High Rack Cold

Osprey High Rack Bulkhead Cold Store Code: AOSLED/3M/CS

Modern slim profile IP65 LED polycarbonate bulkhead

· Self-test as standard

· 20mm side and rear cable entries

Category

Application

Specification

 Compact high polished reflector design to provide required light level from high mounting heights

Emergency

Performance

Industrial

- Cold store option incorporates an intelligent integral heat management system to operate in cold store applications down to -30°C
- Aesthetically designed for modern appearance
- Cold store variant outputs a total of 22 watts during cold exposure mode