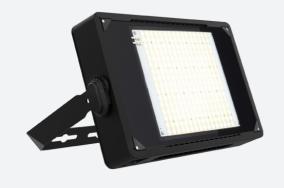

## **Orion**

Orion Asymmetrical Floodlight 150W

Code: AORFLED150/ASY

| Category      | Floodlights         |  |
|---------------|---------------------|--|
| Application   | Industrial, Outdoor |  |
| Specification | Performance         |  |

- High performance die-cast aluminium LED floodlight suitable for industrial applications
- Bracket design allows installation without removing mounting bracket
- Non-dimmable

www.ansell-lighting.com

- High output, high efficiency asymmetric lens technology for anti-light pollution
- Pre-wired with 1 metre of rubber insulated cable for ease of installation