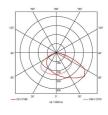

| GENERAL INFORMATION              |              |  |  |
|----------------------------------|--------------|--|--|
| Wattage                          | 150W         |  |  |
| Lumens Delivered                 | 20300lm      |  |  |
| Lm/W                             | 136lm/W      |  |  |
| Beam Angle                       | 80/100       |  |  |
| CRI                              | 70           |  |  |
| CCT                              | 4000K        |  |  |
| Input                            | 220-240V     |  |  |
| Operating Temp                   | -40°C - 40°C |  |  |
| SDCM                             | 5            |  |  |
| Product Weight without Packaging | 5.606 kg     |  |  |
|                                  |              |  |  |