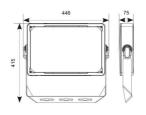

| TECHNICAL INFORMATION          |             |  |
|--------------------------------|-------------|--|
| Light Source                   | LED         |  |
| Colour / Finish                | Black       |  |
| IP Rating                      | IP66        |  |
| Class Protection               | 1           |  |
| Internal / External            | External    |  |
| Surface / Recessed / Suspended | Wall        |  |
| Lumen Depreciation             | L80 36,000h |  |
| Warranty (Years)               | 5           |  |
| CE Mark                        | Yes         |  |
| Height                         | 415 mm      |  |