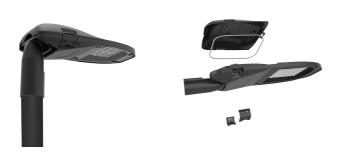

- Die-cast aluminium construction for optimal heat dissipation and performance
- Toolless gear tray removal for ease of maintenance
- · Compatible with post top or side entry utility 76mm spigot
- Surge protection