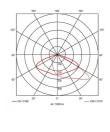

| GENERAL INFORMATION              |              |  |
|----------------------------------|--------------|--|
| Wattage                          | 55W          |  |
| Lumens Delivered                 | 8200lm       |  |
| Lm/W                             | 150lm/W      |  |
| Beam Angle                       | 120x70       |  |
| CRI                              | 70           |  |
| CCT                              | 5000K        |  |
| Input                            | 220-240V     |  |
| Operating Temp                   | -20°C - 50°C |  |
| SDCM                             | 5            |  |
| Product Weight without Packaging | 5.535 kg     |  |