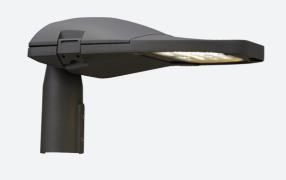

## **Onix**

Onix Street Light Photocell 4 Code: AONIXLED/4/PC

- Modern die-cast aluminium street light suitable for residential and commercial applications
- UV stabilized polycarbonate cover
- · Built in anti-tamper isolation facility
- G3 Glare Rating

- Die-cast aluminium construction for optimal heat dissipation and performance
- Toolless gear tray removal for ease of maintenance
- · Compatible with post top or side entry utility 76mm spigot
- Surge protection