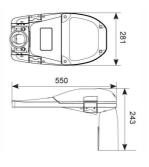

| TECHNICAL INFORMATION          |                           |
|--------------------------------|---------------------------|
| Light Source                   | LED                       |
| Colour / Finish                | Graphite                  |
| IP Rating                      | IP66                      |
| Class Protection               | 1                         |
| Internal / External            | External                  |
| Surface / Recessed / Suspended | Pole, Wall                |
| Lumen Depreciation             | L70 50,000h               |
| Warranty (Years)               | 5                         |
| CE Mark                        | Yes                       |
| Height                         | 243 mm                    |
| Accessories                    | AONIXLED/SBA, AONIXLED/WB |