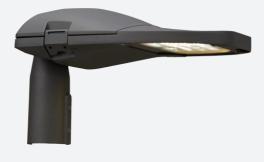

## Onix

Onix Street Light Photocell 1 Code: AONIXLED/1/PC

| Category      | Streetlights                               |
|---------------|--------------------------------------------|
| Application   | Commercial, Education, Healthcare, Outdoor |
| Specification | Performance                                |

| <b>PRODUCT FEATU</b> | JRES |
|----------------------|------|
|----------------------|------|

- Modern die-cast aluminium street light suitable for residential and commercial applications
- UV stabilized polycarbonate cover
- Built in anti-tamper isolation facility
- G3 Glare Rating

- Die-cast aluminium construction for optimal heat dissipation and performance
- Toolless gear tray removal for ease of maintenance
- Compatible with post top or side entry utility 76mm spigot
- Surge protection