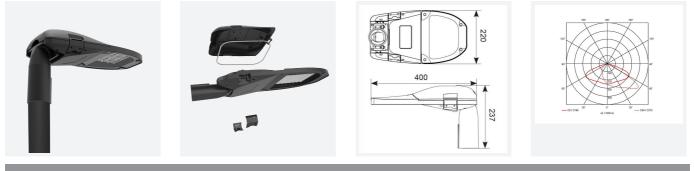

| GENER                            | AL INFORMATION |  |
|----------------------------------|----------------|--|
| Wattage                          | 14W            |  |
| Lumens Delivered                 | 2000lm         |  |
| Lm/W                             | 150lm/W        |  |
| Beam Angle                       | 120x70         |  |
| CRI                              | 70             |  |
| ССТ                              | 5000K          |  |
| Input                            | 220-240V       |  |
| Operating Temp                   | -20°C - 50°C   |  |
| SDCM                             | 5              |  |
| Product Weight without Packaging | 3.803 kg       |  |
|                                  |                |  |

| TECHNICAL INFORMATION          |                           |  |
|--------------------------------|---------------------------|--|
| Light Source                   | LED                       |  |
| Colour / Finish                | Graphite                  |  |
| IP Rating                      | IP66                      |  |
| Class Protection               | 1                         |  |
| Internal / External            | External                  |  |
| Surface / Recessed / Suspended | Pole, Wall                |  |
| Lumen Depreciation             | L70 50,000h               |  |
| Warranty (Years)               | 5                         |  |
| CE Mark                        | Yes                       |  |
| Height                         | 237 mm                    |  |
| Accessories                    | AONIXLED/SBA, AONIXLED/WB |  |