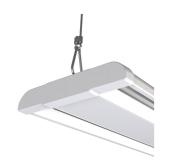

## **Opti-Linear**

Opti-Linear Low Bay 3 Microwave Sensor Code: AOLLBLED/3/MWS/M3

Category

- LED low bay suitable for industrial and commercial applications
- Fast install/wiring via access hatch on the back of the product with push fit terminals
- Supplied c/w 1.5 metre catenary suspension kit
- 1-10V dimmable as standard

- Ideal for any retro-fit applications replacing any traditional light sources
- · Instant light output and unlimited switching
- Mild Steel powder coat construction

| GENERAL INFORMATION              |            |  |
|----------------------------------|------------|--|
| Wattage                          | 202W       |  |
| Lumens Delivered                 | 26000lm    |  |
| Lm/W                             | 131lm/W    |  |
| Beam Angle                       | 50/100     |  |
| CRI                              | 80         |  |
| CCT                              | 4000K      |  |
| Input                            | 220-240V   |  |
| Operating Temp                   | 0°C - 45°C |  |
| SDCM                             | 5          |  |
| Product Weight without Packaging | 3.99 kg    |  |