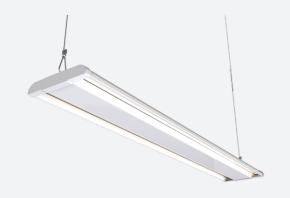

## **Opti-Linear**

Opti-Linear Low Bay 3 Microwave Sensor Code: AOLLBLED/3/MWS/M3

Category

- LED low bay suitable for industrial and commercial applications
- Fast install/wiring via access hatch on the back of the product with push fit terminals
- Supplied c/w 1.5 metre catenary suspension kit
- 1-10V dimmable as standard

- Ideal for any retro-fit applications replacing any traditional light sources
- · Instant light output and unlimited switching
- Mild Steel powder coat construction

| GENERAL INFORMATION              |            |  |
|----------------------------------|------------|--|
| Wattage                          | 202W       |  |
| Lumens Delivered                 | 26000lm    |  |
| Lm/W                             | 131lm/W    |  |
| Beam Angle                       | 50/100     |  |
| CRI                              | 80         |  |
| CCT                              | 4000K      |  |
| Input                            | 220-240V   |  |
| Operating Temp                   | 0°C - 45°C |  |
| SDCM                             | 5          |  |
| Product Weight without Packaging | 3.99 kg    |  |