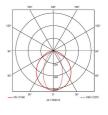

## **Opti-Linear**

Opti-Linear Low Bay 3 Microwave Sensor Code: AOLLBLED/3/MWS/M3

Category

- LED low bay suitable for industrial and commercial applications
- Fast install/wiring via access hatch on the back of the product with push fit terminals
- Supplied c/w 1.5 metre catenary suspension kit
- 1-10V dimmable as standard

- Ideal for any retro-fit applications replacing any traditional light sources
- · Instant light output and unlimited switching
- Mild Steel powder coat construction

| GENERAL INFORMATION              |            |  |
|----------------------------------|------------|--|
| Wattage                          | 202W       |  |
| Lumens Delivered                 | 26000lm    |  |
| Lm/W                             | 131lm/W    |  |
| Beam Angle                       | 50/100     |  |
| CRI                              | 80         |  |
| CCT                              | 4000K      |  |
| Input                            | 220-240V   |  |
| Operating Temp                   | 0°C - 45°C |  |
| SDCM                             | 5          |  |
| Product Weight without Packaging | 3.99 kg    |  |