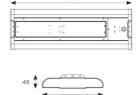

| TECHNICAL INFORMATION          |             |  |
|--------------------------------|-------------|--|
| Light Source                   | LED         |  |
| Colour / Finish                | White       |  |
| IP Rating                      | IP20        |  |
| Class Protection               | 1           |  |
| Internal / External            | Internal    |  |
| Surface / Recessed / Suspended | Suspended   |  |
| Lumen Depreciation             | L80 54,000h |  |
| Warranty (Years)               | 3           |  |
| CE Mark                        | Yes         |  |
| Height                         | 49 mm       |  |