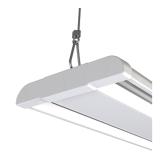

## **Opti-Linear**

Opti-Linear Low Bay 2 Microwave Sensor Code: AOLLBLED/2/MWS

Category Application

Specification

- · LED low bay suitable for industrial and commercial applications
- Fast install/wiring via access hatch on the back of the product with push fit terminals
- Supplied c/w 1.5 metre catenary suspension kit
- 1-10V dimmable as standard

- · Ideal for any retro-fit applications replacing any traditional light sources
- · Instant light output and unlimited switching
- Mild Steel powder coat construction

| GENERAL INFORMATION              |              |  |
|----------------------------------|--------------|--|
| Wattage                          | 156W         |  |
| Lumens Delivered                 | 21000lm      |  |
| Lm/W                             | 134lm/W      |  |
| Beam Angle                       | 50/100       |  |
| CRI                              | 80           |  |
| ССТ                              | 4000K        |  |
| Input                            | 220-240V     |  |
| Operating Temp                   | -30°C - 45°C |  |
| SDCM                             | 5            |  |
| Product Weight without Packaging | 3.73 kg      |  |
|                                  |              |  |