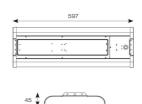

| TECHNICAL INFORMATION          |             |  |
|--------------------------------|-------------|--|
| Light Source                   | LED         |  |
| Colour / Finish                | White       |  |
| IP Rating                      | IP20        |  |
| Class Protection               | 1           |  |
| Internal / External            | Internal    |  |
| Surface / Recessed / Suspended | Suspended   |  |
| Lumen Depreciation             | L80 54,000h |  |
| Warranty (Years)               | 3           |  |
| CE Mark                        | Yes         |  |
| Height                         | 49 mm       |  |