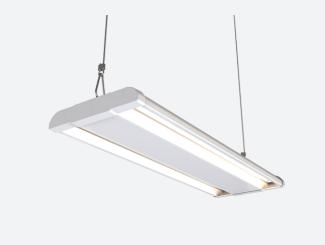

## **Opti-Linear**

Opti-Linear Low Bay 1 Microwave Sensor Code: AOLLBLED/1/MWS/M3

Category Application

Specification

- LED low bay suitable for industrial and commercial applications
- Fast install/wiring via access hatch on the back of the product with push fit terminals
- Supplied c/w 1.5 metre catenary suspension kit
- 1-10V dimmable as standard

www.ansell-lighting.com

- Ideal for any retro-fit applications replacing any traditional light sources
- · Instant light output and unlimited switching
- Mild Steel powder coat construction

| GENERAL INFORMATION           |             |  |
|-------------------------------|-------------|--|
| Wattage                       | 75W         |  |
| Lumens Delivered              | 11000lm     |  |
| Lm/W                          | 144lm/W     |  |
| Beam Angle                    | 50/100      |  |
| CRI                           | 80          |  |
| ССТ                           | 4000K       |  |
| Input                         | 220-240V    |  |
| Operating Temp                | 0°C - 45°C  |  |
| SDCM                          | 5           |  |
| Product Weight without Packag | ing 2.15 kg |  |