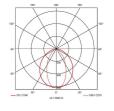

www.ansell-lighting.com

- Ideal for any retro-fit applications replacing any traditional light sources
- · Instant light output and unlimited switching
- Mild Steel powder coat construction

| GENERAL INFORMATION           |             |  |
|-------------------------------|-------------|--|
| Wattage                       | 75W         |  |
| Lumens Delivered              | 11000lm     |  |
| Lm/W                          | 144lm/W     |  |
| Beam Angle                    | 50/100      |  |
| CRI                           | 80          |  |
| ССТ                           | 4000K       |  |
| Input                         | 220-240V    |  |
| Operating Temp                | 0°C - 45°C  |  |
| SDCM                          | 5           |  |
| Product Weight without Packag | ing 2.15 kg |  |