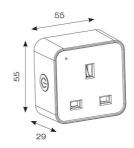

- Make any socket smart with this OCTO Smart Plug Connected by WiZ
- 13A Rated
- Program schedules and timers via WiZ app
- Voice control with Alexa, Hey Google and Siri Shortcuts

| GENERAL INFORMATION              |             |
|----------------------------------|-------------|
| Input                            | 220-240V    |
| Operating Temp                   | -5°C - 40°C |
| Product Weight without Packaging | 0.085 kg    |

| TECHNICAL INFORMATION |          |
|-----------------------|----------|
| Colour / Finish       | White    |
| IP Rating             | IP20     |
| Class Protection      | 1        |
| Internal / External   | Internal |
| Warranty (Years)      | 4        |
| CE Mark               | Yes      |