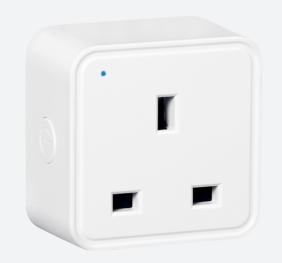

## OCTO Wireless Smart Plug Connected by WiZ OCTO WiZ Connected Smart Plug

Code: AOCTOW/SP

Category

**Application** 

Specification

- WiFi enabled smart plug for residential and small scale commercial applications
- · Control your lights and electronic devices from anywhere
- Integrated manual on/off button
- Provides safety, security and energy saving benefits

- Make any socket smart with this OCTO Smart Plug Connected by WiZ
- 13A Rated
- Program schedules and timers via WiZ app
- Voice control with Alexa, Hey Google and Siri Shortcuts

| GENERAL INFORMATION              |             |
|----------------------------------|-------------|
| Input                            | 220-240V    |
| Operating Temp                   | -5°C - 40°C |
| Product Weight without Packaging | 0.085 kg    |