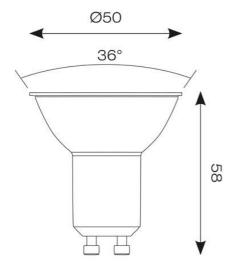

|                     | TECHNICAL INFORMATION |
|---------------------|-----------------------|
| Light Source        | GU10                  |
| Colour / Finish     | White                 |
| IP Rating           | IP20                  |
| Internal / External | Internal              |
| Lumen Depreciation  | L70 15,000h           |
| Warranty (Years)    | 4                     |
| CE Mark             | Yes                   |
| Diameter            | 50 mm                 |