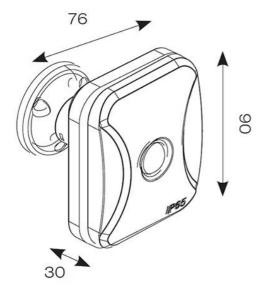

## OCTO Outdoor Smart PIR Sensor Connected by WiZ

OCTO WIZ Connected Outdoor PIR Sensor Code: AOCTOW/B/PIR/IP65-S

## **PRODUCT FEATURES**

- IP65 external Wifi enabled PIR sensor suitable for residential and small-scale commercial applications
- Infrared PIR detector and photocell
- Typical battery lifetime 1 year (on assumption 50 actions per day, battery capacity 2800 mAh)
- Please note the WiZ app does not support light level monitoring on battery operated sensors, due to heavy battery drain. However other methods of control can be achieved through the Alexa App

| TECHNICAL IN                   |               |
|--------------------------------|---------------|
| Colour / Finish                | Black         |
| IP Rating                      | IP65          |
| IK Rating                      | IKO8          |
| Class Protection               | 3             |
| Internal / External            | External      |
| Surface / Recessed / Suspended | Ceiling, Wall |
| Warranty (Years)               | 4             |
| CE Mark                        | Yes           |