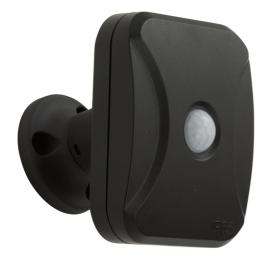

## OCTO Outdoor Smart PIR Sensor Connected by WiZ

OCTO WIZ Connected Outdoor PIR Sensor Code: AOCTOW/B/PIR/IP65-S

## **PRODUCT FEATURES**

- IP65 external Wifi enabled PIR sensor suitable for residential and small-scale commercial applications
- Infrared PIR detector and photocell
- Typical battery lifetime 1 year (on assumption 50 actions per day, battery capacity 2800 mAh)
- Please note the WiZ app does not support light level monitoring on battery operated sensors, due to heavy battery drain. However other methods of control can be achieved through the Alexa App

| TECHNICAL IN                   |               |
|--------------------------------|---------------|
| Colour / Finish                | Black         |
| IP Rating                      | IP65          |
| IK Rating                      | IKO8          |
| Class Protection               | 3             |
| Internal / External            | External      |
| Surface / Recessed / Suspended | Ceiling, Wall |
| Warranty (Years)               | 4             |
| CE Mark                        | Yes           |