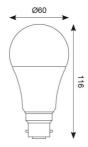

| TECHNICAL INFORMATION |             |  |
|-----------------------|-------------|--|
| Light Source          | B22         |  |
| Colour / Finish       | White       |  |
| IP Rating             | IP20        |  |
| Internal / External   | Internal    |  |
| Lumen Depreciation    | L70 25,000h |  |
| Warranty (Years)      | 4           |  |
| CE Mark               | Yes         |  |
| Diameter              | 60 mm       |  |