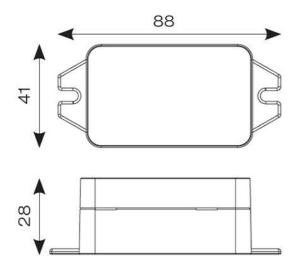

Belfast: +44 (0) 2890 773750

Warrington: +44 (0) 1942 433333

| TECHNICAL INFORMATION |          |  |
|-----------------------|----------|--|
| IP Rating             | IP20     |  |
| Class Protection      | 2        |  |
| Internal / External   | Internal |  |
| Warranty (Years)      | 4        |  |
| CE Mark               | Yes      |  |
| Height                | 28 mm    |  |
|                       |          |  |