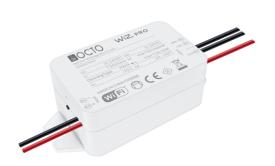

## OCTO Indoor Controller Connected by WiZ

OCTO WiZ Connected 12-24V Tunable White Controller Code: AOCTOW/12-24V/TW

## PRODUCT FEATURES

- Bluetooth and Wifi enabled smart controllers for use with LED strip suitable for residential and small-scale commercial applications
- Commissioned via WiZ app
- 12-24V Dimmable, RGB and tunable white versions; perfect for LED strip (maximum 7.5A)
- 1-10V Dimmable version for compatible analogue LED luminaires (maximum 300W)
- Connects directly to your WiFi network using Bluetooth technology to support seamless pairing
- Voice activated compatibility; offers hands-free controls
- 220-240V Dimmable; perfect for triac dimmable downlights and other LED luminaires and LED light sources (maximum 150W)
- Group, scene, holiday and timer settings achieved via WiZ app