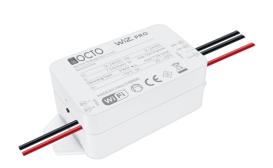

## OCTO Indoor Controller Connected by WiZ

OCTO WiZ Connected 12-24V Tunable White Controller Code: AOCTOW/12-24V/TW

## PRODUCT FEATURES

- Bluetooth and Wifi enabled smart controllers for use with LED strip suitable for residential and small-scale commercial applications
- Commissioned via WiZ app
- 12-24V Dimmable, RGB and tunable white versions; perfect for LED strip (maximum 7.5A)
- 1-10V Dimmable version for compatible analogue LED luminaires (maximum 300W)
- Connects directly to your WiFi network using Bluetooth technology to support seamless pairing
- Voice activated compatibility; offers hands-free controls
- 220-240V Dimmable; perfect for triac dimmable downlights and other LED luminaires and LED light sources (maximum 150W)
- Group, scene, holiday and timer settings achieved via WiZ app