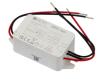

## PRODUCT FEATURES

- Bluetooth and Wifi enabled smart controllers for use with LED strip suitable for residential and small-scale commercial applications
- Commissioned via WiZ app
- 12-24V Dimmable, RGB and tunable white versions; perfect for LED strip (maximum 7.5A)
- 1-10V Dimmable version for compatible analogue LED luminaires (maximum 300W)
- Connects directly to your WiFi network using Bluetooth technology to support seamless pairing
- Voice activated compatibility; offers hands-free controls
- 220-240V Dimmable; perfect for triac dimmable downlights and other LED luminaires and LED light sources (maximum 150W)
- Group, scene, holiday and timer settings achieved via WiZ app

| GENERAL INFORMATION              |              |  |
|----------------------------------|--------------|--|
| Wattage                          | 150W         |  |
| Input                            | 12/24V       |  |
| Operating Temp                   | -20°C - 45°C |  |
| Product Weight without Packaging | 0.072 kg     |  |