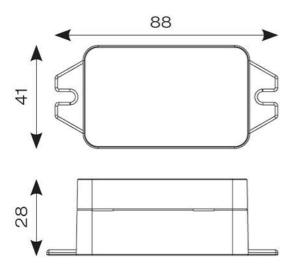

Belfast: +44 (0) 2890 773750

Warrington: +44 (0) 1942 433333

|                     | TECHNICAL INFORMATION |
|---------------------|-----------------------|
| IP Rating           | IP20                  |
| Class Protection    | 2                     |
| Internal / External | Internal              |
| Warranty (Years)    | 4                     |
| CE Mark             | Yes                   |
| Height              | 28 mm                 |