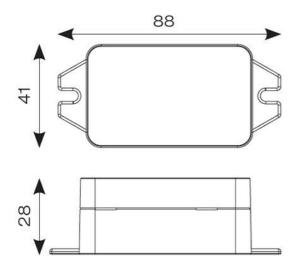

|                     | TECHNICAL INFORMATION |
|---------------------|-----------------------|
| IP Rating           | IP20                  |
| Class Protection    | 2                     |
| Internal / External | Internal              |
| Warranty (Years)    | 4                     |
| CE Mark             | Yes                   |
| Height              | 28 mm                 |
|                     |                       |