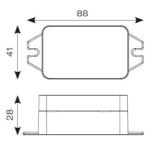

| TECHNICAL INFORMATION |          |  |
|-----------------------|----------|--|
| IP Rating             | IP20     |  |
| Class Protection      | 2        |  |
| Internal / External   | Internal |  |
| Warranty (Years)      | 4        |  |
| CE Mark               | Yes      |  |
| Height                | 28 mm    |  |