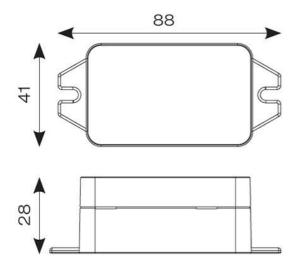

| TECHNICAL INFORMATION |          |  |
|-----------------------|----------|--|
| IP Rating             | IP20     |  |
| Class Protection      | 2        |  |
| Internal / External   | Internal |  |
| Warranty (Years)      | 4        |  |
| CE Mark               | Yes      |  |
| Height                | 28 mm    |  |