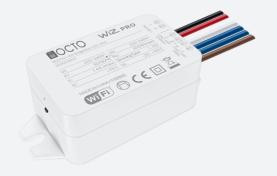

## OCTO Indoor Controller Connected by WiZ OCTO WiZ Connected 220-240V 1-10V Dimmable

Code: AOCTOW/1-10V/DIM

| Category      | Smart Lighting                   |  |
|---------------|----------------------------------|--|
| Application   | Hospitality, Residential, Retail |  |
| Specification | Architectural                    |  |

- Bluetooth and Wifi enabled smart controllers for use with LED strip suitable for residential and small-scale commercial applications
- · Commissioned via WiZ app
- 12-24V Dimmable, RGB and tunable white versions; perfect for LED strip (maximum 7.5A)
- 1-10V Dimmable version for compatible analogue LED luminaires (maximum 300W)
- Connects directly to your WiFi network using Bluetooth technology to support seamless pairing
- · Voice activated compatibility; offers hands-free controls
- 220-240V Dimmable; perfect for triac dimmable downlights and other LED luminaires and LED light sources (maximum 150W)
- Group, scene, holiday and timer settings achieved via WiZ app