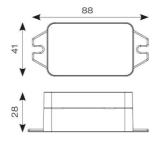

| GENERAL INFORMATION |  |  |  |
|---------------------|--|--|--|
| 220-240V            |  |  |  |
| -20°C - 45°C        |  |  |  |
| 0.074 kg            |  |  |  |
|                     |  |  |  |

| TECHNICAL INFORMATION |          |  |
|-----------------------|----------|--|
| IP Rating             | IP20     |  |
| Class Protection      | 2        |  |
| Internal / External   | Internal |  |
| Warranty (Years)      | 4        |  |
| CE Mark               | Yes      |  |
| Height                | 28 mm    |  |