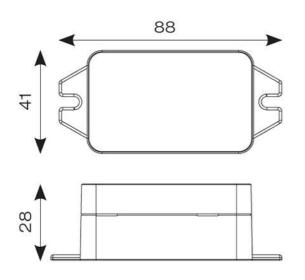

| TECHNICAL INFORMATION |          |  |
|-----------------------|----------|--|
| IP Rating             | IP20     |  |
| Class Protection      | 2        |  |
| Internal / External   | Internal |  |
| Warranty (Years)      | 4        |  |
| CE Mark               | Yes      |  |
| Height                | 28 mm    |  |