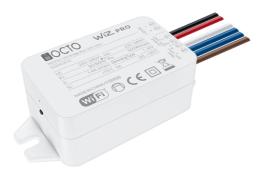

## OCTO Indoor Controller Connected by WiZ

OCTO WiZ Connected 220-240V 1-10V Dimmable Controller Code: AOCTOW/1-10V/DIM

## **PRODUCT FEATURES**

- Bluetooth and Wifi enabled smart controllers for use with LED strip suitable for residential
  and small-scale commercial applications
- Commissioned via WiZ app
- 12-24V Dimmable, RGB and tunable white versions; perfect for LED strip (maximum 7.5A)
- 1-10V Dimmable version for compatible analogue LED luminaires (maximum 300W)
- Connects directly to your WiFi network using Bluetooth technology to support seamless pairing
- · Voice activated compatibility; offers hands-free controls
- 220-240V Dimmable; perfect for triac dimmable downlights and other LED luminaires and LED light sources (maximum 150W)
- · Group, scene, holiday and timer settings achieved via WiZ app