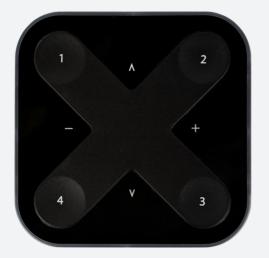

- Bluetooth enabled internal smart switches for use with OCTO Casambi eco-system and suitable for residential and commercial applications
- · Settings easily commissioned by a smart device via the Casambi app
- Integrated magnets ensure easy attachment to mounting bracket (mounting bracket supplied with switch)
- · Multifunctional 4 way bluetooth enabled smart switch
- Compatible with all other bluetooth OCTO Casambi devices as part of the OCTO Casambi ecosystem
- Range within one room up to 30 metres line of sight