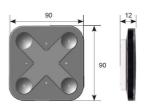

| GENERAL INFORMATION              |          |
|----------------------------------|----------|
| Product Weight without Packaging | 0.087 kg |

| TECHNICAL INFORMATION          |          |  |  |
|--------------------------------|----------|--|--|
| Colour / Finish                | Black    |  |  |
| IP Rating                      | IP20     |  |  |
| Internal / External            | Internal |  |  |
| Surface / Recessed / Suspended | Wall     |  |  |
| Warranty (Years)               | 5        |  |  |
| CE Mark                        | Yes      |  |  |
| Height                         | 90 mm    |  |  |