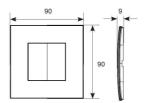

| GENERAL INFORMATION              |          |  |
|----------------------------------|----------|--|
| Product Weight without Packaging | 0.053 kg |  |

| TECHNICAL INFORMATION          |          |  |
|--------------------------------|----------|--|
| Colour / Finish                | White    |  |
| IP Rating                      | IP20     |  |
| Internal / External            | Internal |  |
| Surface / Recessed / Suspended | Wall     |  |
| Warranty (Years)               | 5        |  |
| CE Mark                        | Yes      |  |
| Height                         | 90 mm    |  |
|                                |          |  |