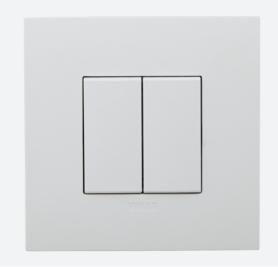

## OCTO Indoor Wireless Architectural Smart Switch

OCTO Indoor Wireless Architectural Smart Switch

Code: AOCTO/WS/W

- Bluetooth enabled internal smart switch for use with OCTO Casambi eco-system and suitable for residential and commercial applications
- High grade technopolymer construction available in 3 finishes:- white, metallic and black
- Compatible with all other bluetooth OCTO Casambi devices as part of the OCTO Casambi ecosystem
- Double-sided mounting film enclosed screwing onto a flat surface

www.ansell-lighting.com

- · Double rocker wireless wall switch
- Electro-dynamic energy generator, maintenance free
- Range within one room up to 10 metres line of sight
- Double rocker with medial position, pressed/released