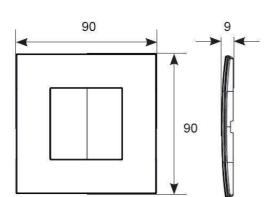

| GEI                              | NERAL INFORMATION |  |
|----------------------------------|-------------------|--|
| Product Weight without Packaging | 0.053             |  |

| TECHNICAL INFORMATION          |          |  |
|--------------------------------|----------|--|
| Colour / Finish                | White    |  |
| IP Rating                      | IP20     |  |
| Internal / External            | Internal |  |
| Surface / Recessed / Suspended | Wall     |  |
| Warranty (Years)               | 5        |  |
| CE Mark                        | Yes      |  |
| Height                         | 90 mm    |  |
|                                |          |  |