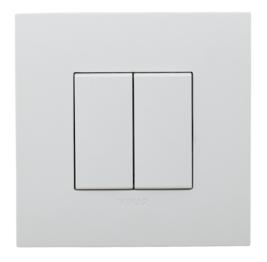

## OCTO Indoor Wireless Architectural Smart Switch Powered by Casambi

OCTO Indoor Wireless Architectural Smart Switch White

Code: AOCTO/WS/W

## PRODUCT FEATURES

- Bluetooth enabled internal smart switch for use with OCTO Casambi eco-system and suitable for residential and commercial applications
- High grade technopolymer construction available in 3 finishes:- white, metallic and black
- Compatible with all other bluetooth OCTO Casambi devices as part of the OCTO Casambi ecosystem
- Double-sided mounting film enclosed screwing onto a flat surface

- · Double rocker wireless wall switch
- Electro-dynamic energy generator, maintenance free
- Range within one room up to 10 metres line of sight
- Double rocker with medial position, pressed/released