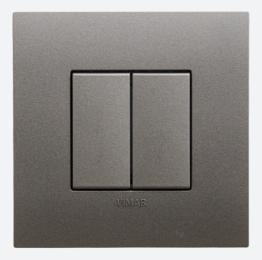

## OCTO Indoor Wireless Architectural Smart Switch

OCTO Indoor Wireless Architectural Smart Switch Code: AOCTO/WS/M

| Category      | Smart Lighting                  |  |
|---------------|---------------------------------|--|
| Application   | Commercial, Hospitality, Retail |  |
| Specification | Decification Architectural      |  |

- Bluetooth enabled internal smart switch for use with OCTO Casambi eco-system and suitable for residential and commercial applications
- High grade technopolymer construction available in 3 finishes:- white, metallic and black
- Compatible with all other bluetooth OCTO Casambi devices as part of the OCTO Casambi ecosystem
- · Double-sided mounting film enclosed screwing onto a flat surface

- · Double rocker wireless wall switch
- Electro-dynamic energy generator, maintenance free
- Range within one room up to 10 metres line of sight
- Double rocker with medial position, pressed/released

| TECHNICAL INFORMATION          |          |  |
|--------------------------------|----------|--|
| Colour / Finish                | Metallic |  |
| IP Rating                      | IP20     |  |
| Internal / External            | Internal |  |
| Surface / Recessed / Suspended | Wall     |  |
| Warranty (Years)               | 5        |  |
| CE Mark                        | Yes      |  |
| Height                         | 90 mm    |  |