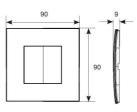

| GENERAL INFORMATION              |          |  |
|----------------------------------|----------|--|
| Product Weight without Packaging | 0.053 kg |  |
|                                  |          |  |

| TECHNICAL INFORMATION          |          |  |
|--------------------------------|----------|--|
| Colour / Finish                | Metallic |  |
| IP Rating                      | IP20     |  |
| Internal / External            | Internal |  |
| Surface / Recessed / Suspended | Wall     |  |
| Warranty (Years)               | 5        |  |
| CE Mark                        | Yes      |  |
| Height                         | 90 mm    |  |