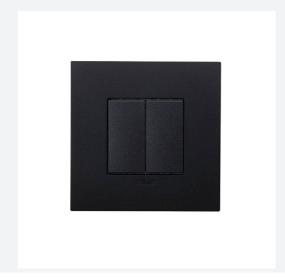

## OCTO Indoor Wireless Architectural Smart Switch

OCTO Indoor Wireless Architectural Smart Switch

Code: AOCTO/WS/B

- Bluetooth enabled internal smart switch for use with OCTO Casambi eco-system and suitable for residential and commercial applications
- High grade technopolymer construction available in 3 finishes:- white, metallic and black
- Compatible with all other bluetooth OCTO Casambi devices as part of the OCTO Casambi ecosystem
- Double-sided mounting film enclosed screwing onto a flat surface

www.ansell-lighting.com

- · Double rocker wireless wall switch
- Electro-dynamic energy generator, maintenance free
- Range within one room up to 10 metres line of sight
- Double rocker with medial position, pressed/released