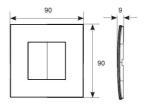

| GENERAL INFORMATION              |          |
|----------------------------------|----------|
| Product Weight without Packaging | 0.053 kg |

| TECHNICAL INFORMATION          |          |  |
|--------------------------------|----------|--|
| Colour / Finish                | Black    |  |
| IP Rating                      | IP20     |  |
| Internal / External            | Internal |  |
| Surface / Recessed / Suspended | Wall     |  |
| Warranty (Years)               | 5        |  |
| CE Mark                        | Yes      |  |
| Height                         | 90 mm    |  |
|                                |          |  |